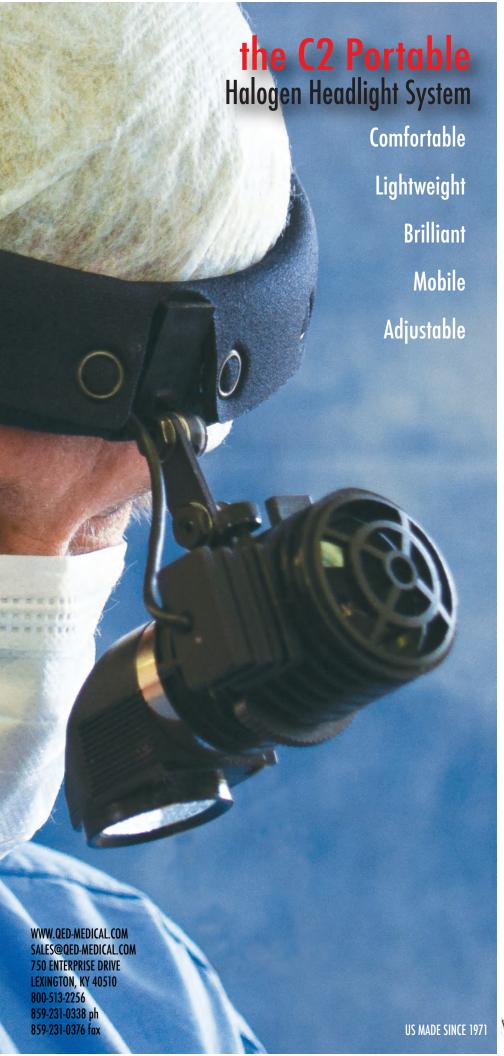

## **US MADE SURGICAL LIGHTING SINCE 1971**

**Exceptional Intensity in a Portable Headlight** 

Ideal for ENT, Oral & Maxillofacial Surgery,
Plastic & Reconstructive Surgery and other Medical
and Dental applications

Untethered, Lightweight & Comfortable

100-Hour, 10-watt Halogen Lamp

2-Hour Battery Pack with Charger

Wall Transformer for Continuous Use

Convenient in-line On/Off Switch

Comfortable, Adjustable Headband

Clean, Even field of Intensity

**Precision Spot Adjustment** 

**Full Motion Optic** 

## The C2 System includes:

QED-9500 C2, 10-watt Portable Halogen Headlight

on Standard Headband

QED-9155 110v Wall Transformer\*

QED-9400 ECOPAC Rechargeable Battery Pack

QED-9410 Battery Charger\*

\*Also Available for 220v - 240v Use